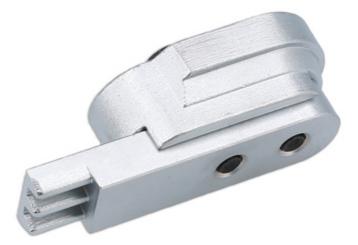

## Flywheel Holding/Locking Tool - for BMW 1.6, 2.0L Petrol

Designed to bolt into the bottom of the bellhousing to lock the crankshaft via the ring gear on BMW N20 and N26 engines fitted with automatic transmissions. Allows for easy loosening and tightening of the crankshaft pulley fixings; recommended for use with Engine Timing Set (Laser Part No. 6173) when replacing the timing chain.

## **Additional Information**

- Applications include: BMW X1, X3, 1 series, 2 series, 3 series, 5 series and Z4, fitted with automatic transmission (2012 2018).
- Engine Applications include: N20 and N26 1.6, 2.0L petrol engines fitted with automatic transmission.
- Equivalent to OEM 2 222 742.
- · Use in accordance with OEM instructions.
- For engine timing, see Laser Part No. 6173; for balance shaft and oil pump alignment see Laser Part No. 7299.